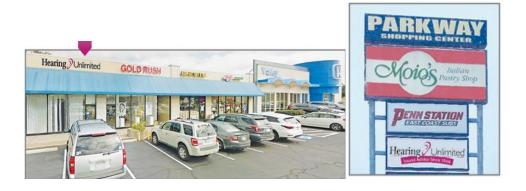

# **Hearing Unlimited – Directions to our Monroeville Office**

We are located in the Parkway Shopping Center at the intersection of 22 and 48 near Valley Honda.

4505 William Penn Hwy Monroeville, PA 15146

### From Pennsylvania Turnpike

- Take Exit 57 (old exit 6), Pittsburgh.
- Once through the toll gate, follow the ramp on your left to Monroeville.
- Go to the first light, get into the far-right lane, turn right at the next light then turn immediately into Parkway Shopping Center. Hearing Unlimited is three doors down from Moio's.

## From Pittsburgh

- Take Parkway East (I-376 East) towards Monroeville. Take Exit 14A to Route 48 South.
- Take a right onto Rt. 22. At next red light make a right then turn immediately into Parkway Shopping Center. Hearing Unlimited is three doors down from Moio's.

## From Murrysville and East

- Take Rt. 22 west to Monroeville.
- You will need to be in the right lane At the intersection of 48 and 22 stay in the right lane
- At next red light make a right then turn immediately into Parkway Shopping Center. Hearing Unlimited is three doors down from Moio's.